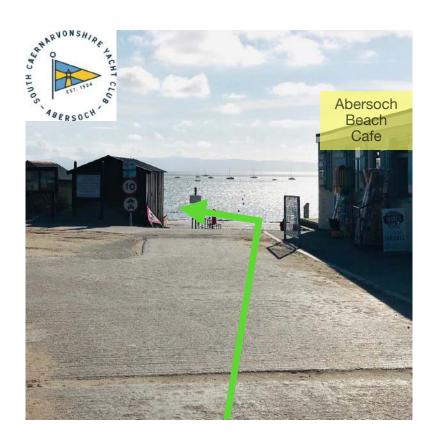

## Directions for launching dinghies at SCYC events

Dinghies should be launched from the Lon Golff (Golf Road) slipway, sat nav postcode LL53 7EF and **not** from the Lon Traeth (Beach Road)