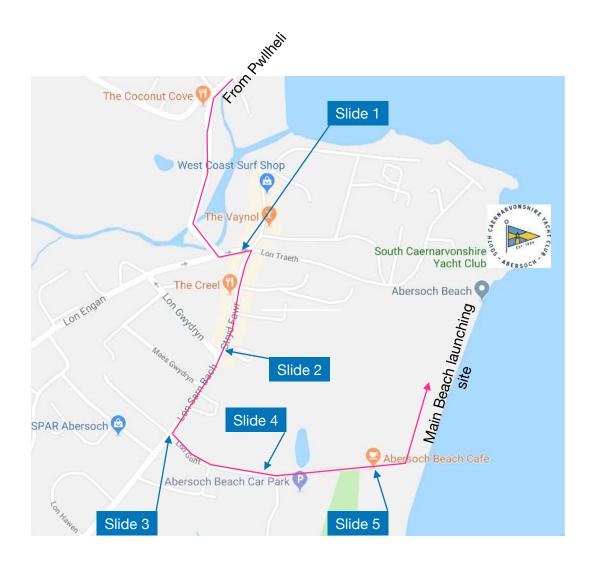

## Directions for launching dinghies at SCYC events

Dinghies should be launched from the Lon Golff (Golf Road) slipway, sat nav postcode LL53 7EF and **not** from the Lon Traeth (Beach Road)