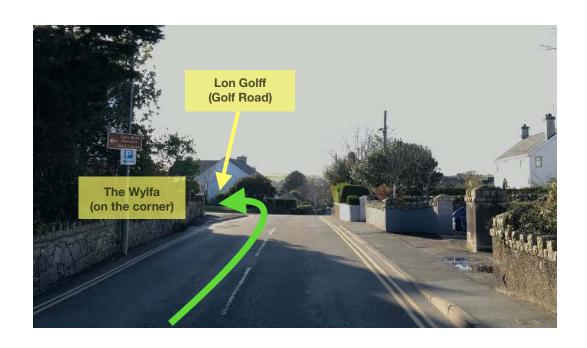

## Directions for launching dinghies at SCYC events

Dinghies should be launched from the Lon Golff (Golf Road) slipway, sat nav postcode LL53 7EF and **not** from the Lon Traeth (Beach Road)