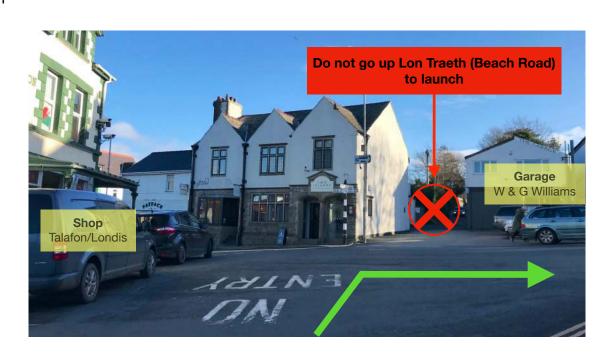

## Directions for launching dinghies at SCYC events

Dinghies should be launched from the Lon Golff (Golf Road) slipway, sat nav postcode LL53 7EF and **not** from the Lon Traeth (Beach Road)