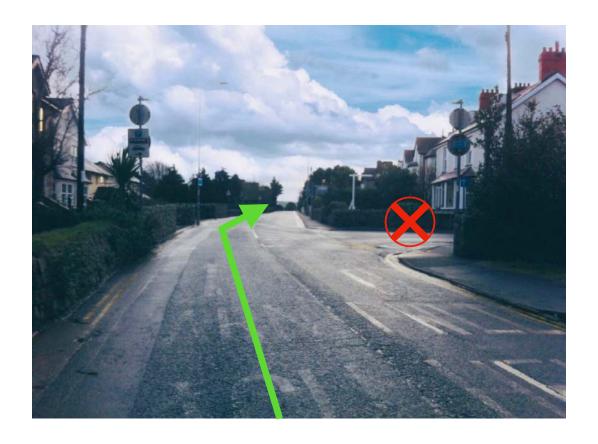

## Directions for launching dinghies at SCYC events

Dinghies should be launched from the Lon Golff (Golf Road) slipway, sat nav postcode LL53 7EF and **not** from the Lon Traeth (Beach Road)