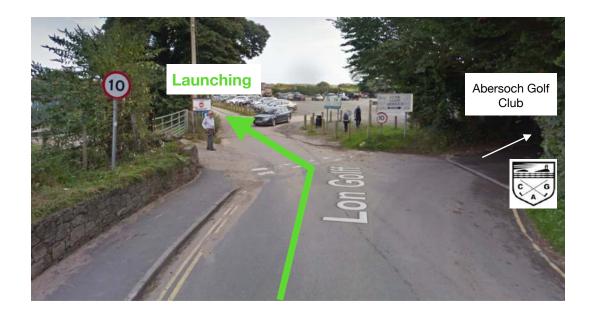

## Directions for launching dinghies at SCYC events

Dinghies should be launched from the Lon Golff (Golf Road) slipway, sat nav postcode LL53 7EF and **not** from the Lon Traeth (Beach Road)